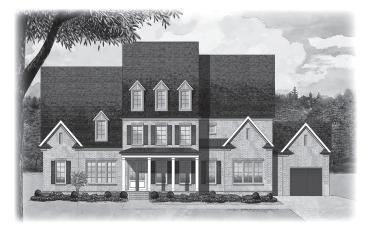

# GLEN ABBEY III





Elevation H

Elevation K

# GLEN ABBEY III



Elevation I







# GLEN ABBEY III

Represents Elevation H

5 Bedrooms 5 1/2 Baths

First floor: 3,068 sq.ft.
Second floor: 2,053 sq.ft.
Total heated area: 5,121 sq.ft.

Unfinished storage: 305 sq.ft.
Garage: 879 sq.ft.
Porches: 415 sq.ft.

This represents Glen Abbey III H only. Other elevations may change the interior room dimensions and size of home. Please see sales representative for details. Square footage calculated from outside exterior walls. Second floor two story space counted as half. All calculations are approximate.

### First Floor



### Second Floor