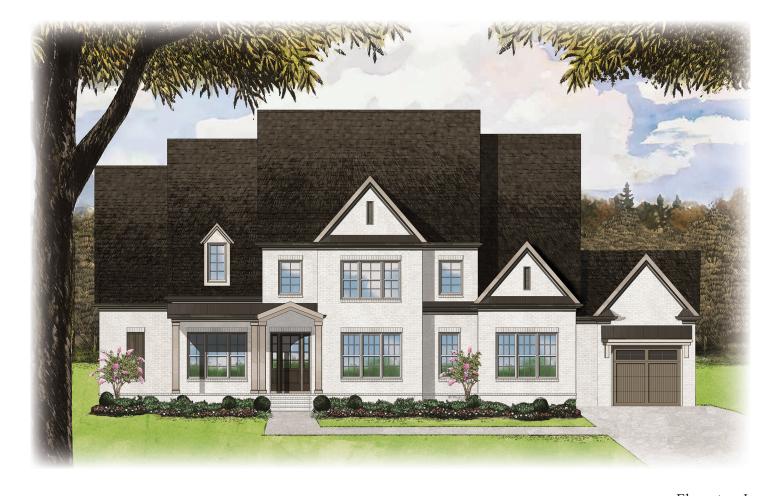

# GLEN ABBEY III

Represents Elevation H

5 Bedrooms 5 1/2 Baths

First floor: 3,068 sq.ft.
Second floor: 2,053 sq.ft.
Total heated area: 5,121 sq.ft.

Unfinished storage: 305 sq.ft.
Garage: 879 sq.ft.
Porches: 415 sq.ft.

This represents Glen Abbey III H only. Other elevations may change the interior room dimensions and size of home. Please see sales representative for details. Square footage calculated from outside exterior walls. Second floor two story space counted as half. All calculations are approximate.