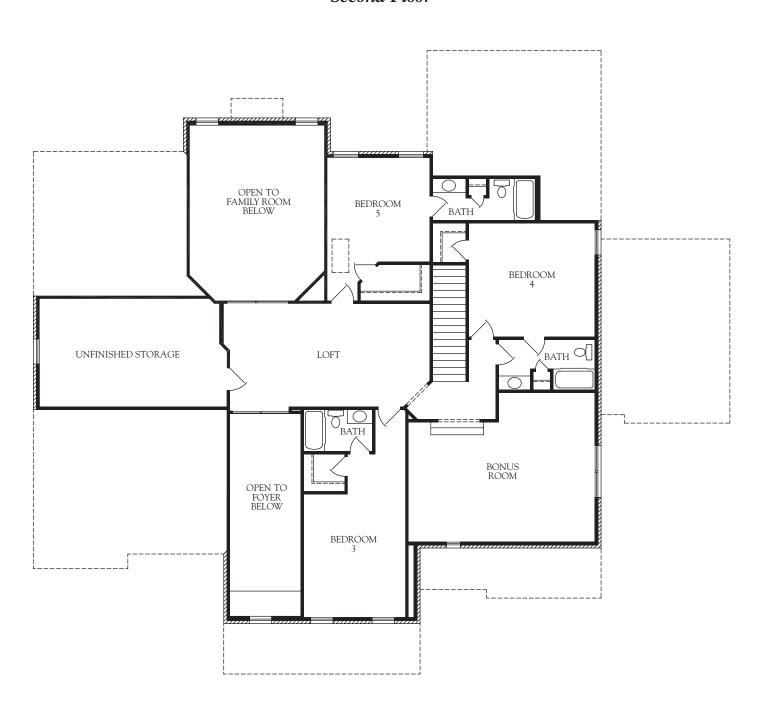

# GLEN ABBEY III

Represents Elevation H

5 Bedrooms 5 1/2 Baths

First floor: 3,068 sq.ft.
Second floor: 2,053 sq.ft.
Total heated area: 5,121 sq.ft.

Unfinished storage: 305 sq.ft.
Garage: 879 sq.ft.
Porches: 415 sq.ft.

This represents Glen Abbey III H only. Other elevations may change the interior room dimensions and size of home. Please see sales representative for details. Square footage calculated from outside exterior walls. Second floor two story space counted as half. All calculations are approximate.

### Second Floor