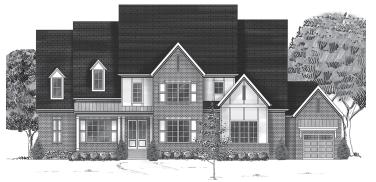

# GLEN ABBEY III





Elevation H

Elevation K

# GLEN ABBEY III



Elevation I







# GLEN ABBEY III

Represents Elevation H

5 Bedrooms 5 1/2 Baths

First floor: 3,068 sq.ft.
Second floor: 2,053 sq.ft.
Total heated area: 5,121 sq.ft.

Unfinished storage: 305 sq.ft.
Garage: 879 sq.ft.
Porches: 415 sq.ft.

This represents Glen Abbey III H only. Other elevations may change the interior room dimensions and size of home. Please see sales representative for details. Square footage calculated from outside exterior walls. Second floor two story space counted as half. All calculations are approximate.

### First Floor



### Second Floor