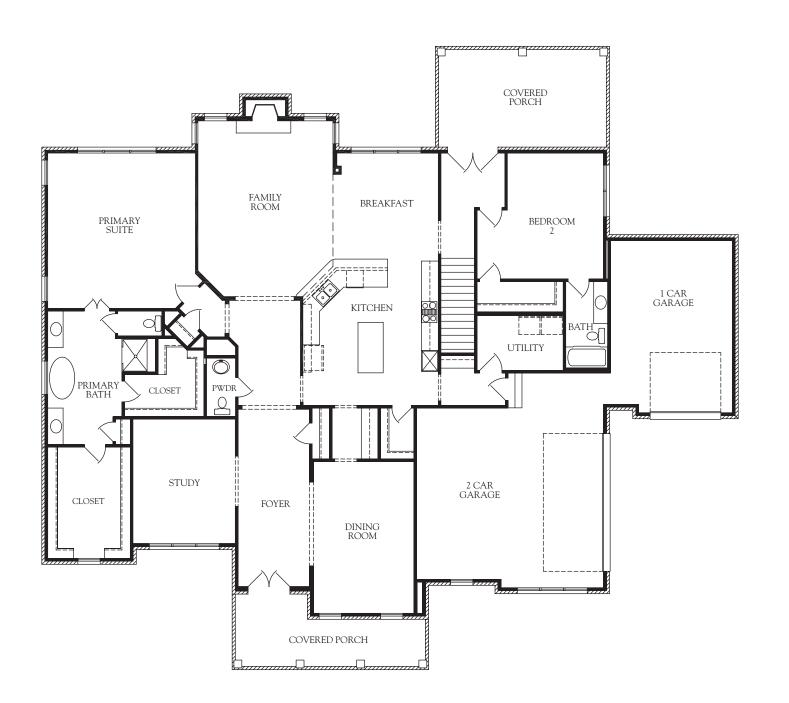

# GLEN ABBEY III

Represents Elevation H

5 Bedrooms 5 1/2 Baths

First floor: 3,068 sq.ft.
Second floor: 2,053 sq.ft.
Total heated area: 5,121 sq.ft.

Unfinished storage: 305 sq.ft.
Garage: 879 sq.ft.
Porches: 415 sq.ft.

This represents Glen Abbey III H only. Other elevations may change the interior room dimensions and size of home. Please see sales representative for details. Square footage calculated from outside exterior walls. Second floor two story space counted as half. All calculations are approximate.

### First Floor