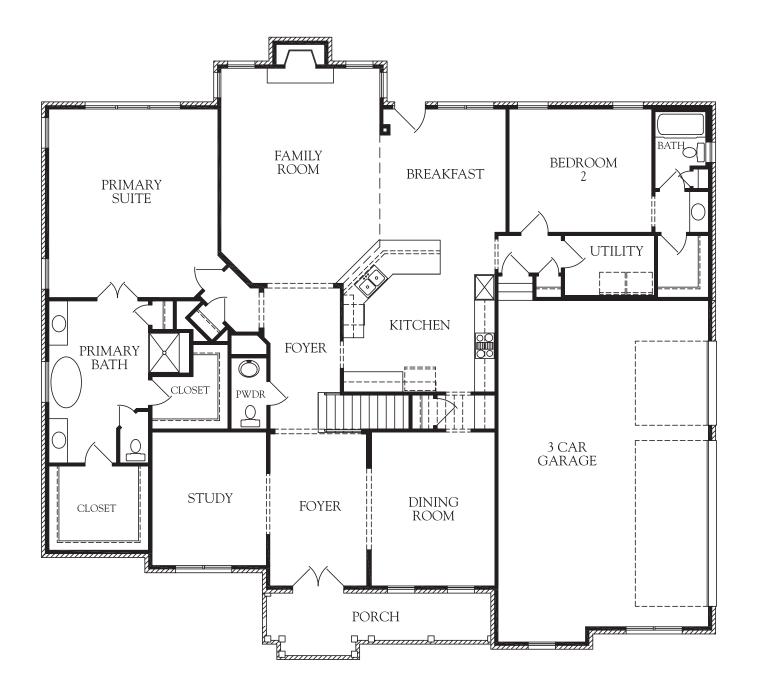

## Montrose

Represents Elevation A

First Floor

## 4 Bedrooms

| 1. | 1/2 | Baths |
|----|-----|-------|
| †  | 1/2 | Daths |

| First floor:        | 2,586 sq.ft. |
|---------------------|--------------|
| Second floor:       | 1,213 sq.ft. |
| Total heated area:  | 3,799 sq.ft. |
| Unfinished storage: | 271 sq.ft.   |
| Garage:             | 723 sq.ft.   |
| Porch:              | 124 sq.ft.   |
| Total covered:      | 4,917 sq.ft. |

This represents Elevation A only. Other elevations may change the interior room dimensions and size of home. Please see sales representative for details. Square footage calculated from outside exterior walls. Second floor two story space counted as half. All calculations are approximate.