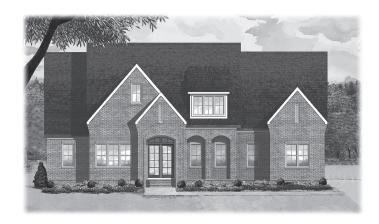

## Montrose





Elevation D Elevation F



Elevation E









Elevation A



## Montrose

Represents Elevation A

First Floor



## 4 Bedrooms

| 1. | 1/2 | Baths |
|----|-----|-------|
| †  | 1/2 | Daths |

| First floor:        | 2,586 sq.ft. |
|---------------------|--------------|
| Second floor:       | 1,213 sq.ft. |
| Total heated area:  | 3,799 sq.ft. |
| Unfinished storage: | 271 sq.ft.   |
| Garage:             | 723 sq.ft.   |
| Porch:              | 124 sq.ft.   |
| Total covered:      | 4,917 sq.ft. |

This represents Elevation A only. Other elevations may change the interior room dimensions and size of home. Please see sales representative for details. Square footage calculated from outside exterior walls. Second floor two story space counted as half. All calculations are approximate.

## Second Floor