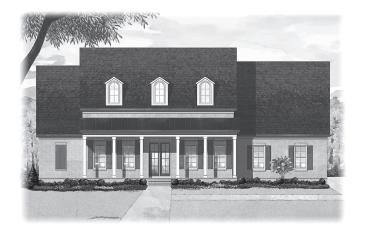

## Montrose





Elevation D Elevation F



Elevation E









Elevation A



## Montrose

Represents Elevation A

First Floor



## 4 Bedrooms

| 1. | 1/2 | Baths |
|----|-----|-------|
| †  | 1/2 | Daths |

| First floor:        | 2,586 sq.ft. |
|---------------------|--------------|
| Second floor:       | 1,213 sq.ft. |
| Total heated area:  | 3,799 sq.ft. |
| Unfinished storage: | 271 sq.ft.   |
| Garage:             | 723 sq.ft.   |
| Porch:              | 124 sq.ft.   |
| Total covered:      | 4,917 sq.ft. |

This represents Elevation A only. Other elevations may change the interior room dimensions and size of home. Please see sales representative for details. Square footage calculated from outside exterior walls. Second floor two story space counted as half. All calculations are approximate.

#