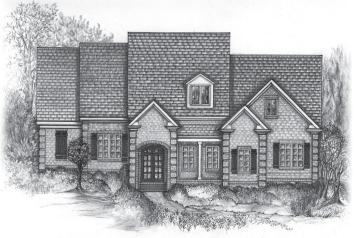

## Montrose





Elevation D Elevation F



Elevation E









Elevation A



## Montrose

Represents Elevation A

First Floor



## 4 Bedrooms

| 1. | 1/2 | Baths |
|----|-----|-------|
| †  | 1/2 | Daths |

| First floor:        | 2,586 sq.ft. |
|---------------------|--------------|
| Second floor:       | 1,213 sq.ft. |
| Total heated area:  | 3,799 sq.ft. |
| Unfinished storage: | 271 sq.ft.   |
| Garage:             | 723 sq.ft.   |
| Porch:              | 124 sq.ft.   |
| Total covered:      | 4,917 sq.ft. |

This represents Elevation A only. Other elevations may change the interior room dimensions and size of home. Please see sales representative for details. Square footage calculated from outside exterior walls. Second floor two story space counted as half. All calculations are approximate.