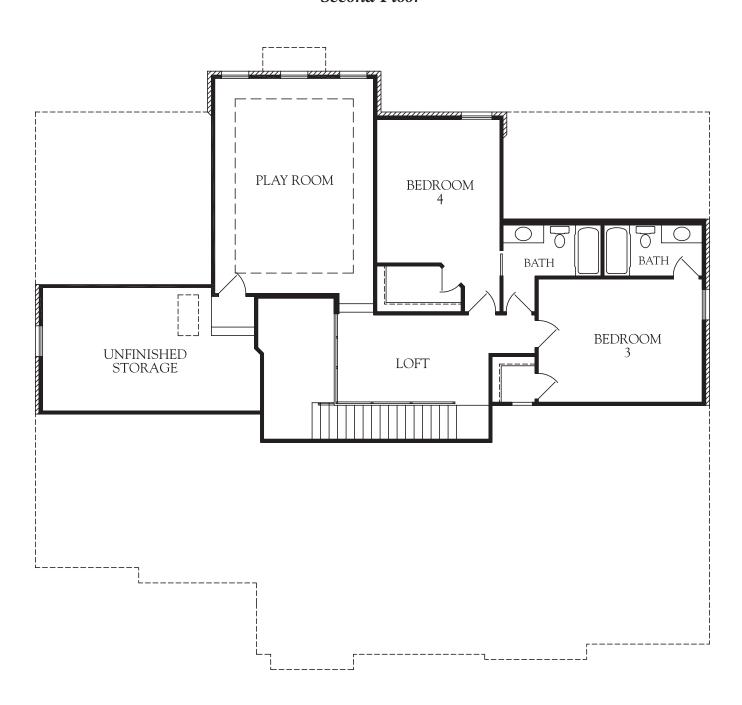

## Second Floor

## 4 Bedrooms

| 1. | 1/2 | Baths |
|----|-----|-------|
| †  | 1/2 | Daths |

| First floor:        | 2,586 sq.ft. |
|---------------------|--------------|
| Second floor:       | 1,213 sq.ft. |
| Total heated area:  | 3,799 sq.ft. |
| Unfinished storage: | 271 sq.ft.   |
| Garage:             | 723 sq.ft.   |
| Porch:              | 124 sq.ft.   |
| Total covered:      | 4,917 sq.ft. |

This represents Elevation A only. Other elevations may change the interior room dimensions and size of home. Please see sales representative for details. Square footage calculated from outside exterior walls. Second floor two story space counted as half. All calculations are approximate.