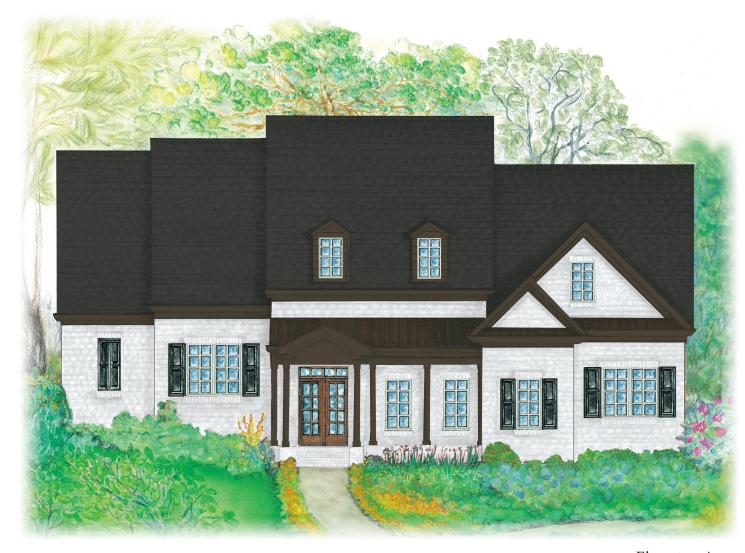

## Montrose

Represents Elevation A

First Floor

This represents Elevation A only. Other elevations may change the interior room dimensions and size of home. Please see sales representative for details. Square footage calculated from outside exterior walls. Second floor two story space counted as half. All calculations are approximate.