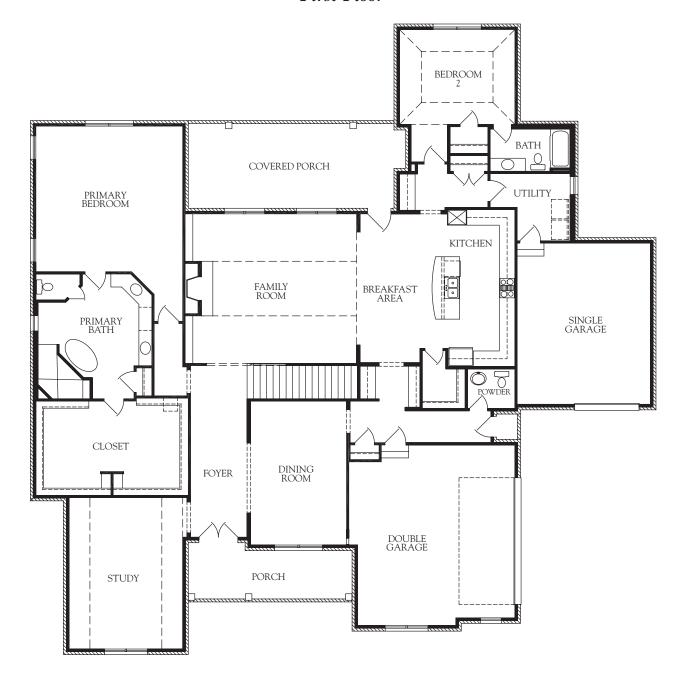

#### 5 Bedrooms

4 1/2 Baths

| First floor:<br>Second floor:<br>Total heated area: | 3,344 sq.ft.<br>1,560 sq.ft.<br>4,904 sq.ft. |
|-----------------------------------------------------|----------------------------------------------|
| Unfinished storage:<br>Garage:<br>Porches:          | 175 sq.ft.<br>893 sq.ft.<br>459 sq.ft.       |

This represents Nottingham III only. Other elevations may change the interior room dimensions and size of home. Please see sales representative for details. Square footage calculated from outside exterior walls. Second floor two story space counted as half. All calculations are approximate.