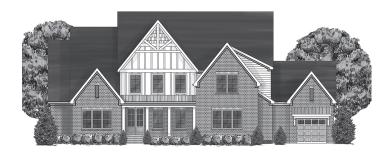

### Nottingham III



Elevation C



Elevation G



Elevation D



Elevation H



Elevation E





# Nottingham III



Elevation A



## Nottingham III

Represents Elevation A

# Optional Bedroom 2 arrangement



First Floor



#### 5 Bedrooms

4 1/2 Baths

| First floor:<br>Second floor:<br>Total heated area: | 3,344 sq.ft.<br>1,560 sq.ft.<br>4,904 sq.ft. |
|-----------------------------------------------------|----------------------------------------------|
| Unfinished storage:<br>Garage:<br>Porches:          | 175 sq.ft.<br>893 sq.ft.<br>459 sq.ft.       |

This represents Nottingham III only. Other elevations may change the interior room dimensions and size of home. Please see sales representative for details. Square footage calculated from outside exterior walls. Second floor two story space counted as half. All calculations are approximate.

###