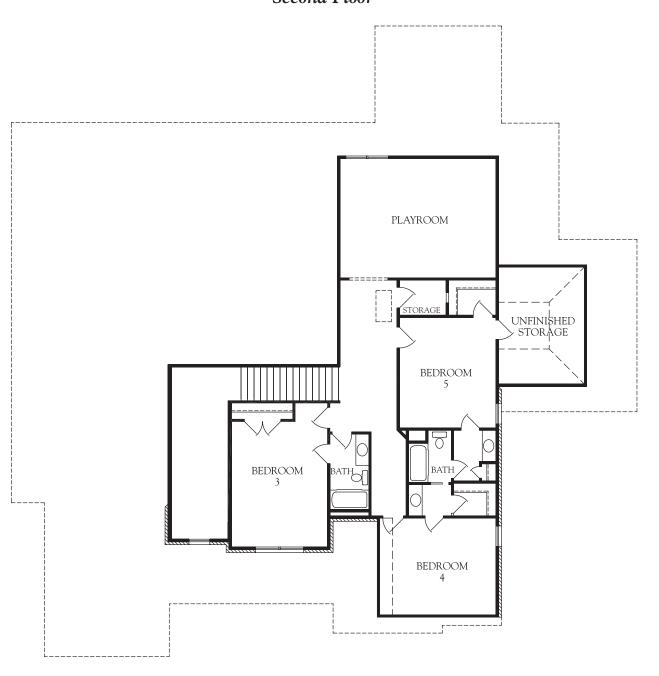

#### 5 Bedrooms

4 1/2 Baths

| First floor:<br>Second floor:<br>Total heated area: | 3,344 sq.ft.<br>1,560 sq.ft.<br>4,904 sq.ft. |
|-----------------------------------------------------|----------------------------------------------|
| Unfinished storage:<br>Garage:<br>Porches:          | 175 sq.ft.<br>893 sq.ft.<br>459 sq.ft.       |

This represents Nottingham III only. Other elevations may change the interior room dimensions and size of home. Please see sales representative for details. Square footage calculated from outside exterior walls. Second floor two story space counted as half. All calculations are approximate.

### Second Floor