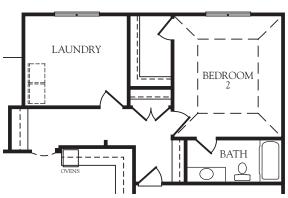

### Nottingham III



Elevation C



Elevation G



Elevation D



Elevation H



Elevation E





# Nottingham III



Elevation A



## Nottingham III

Represents Elevation A

# Optional Bedroom 2 arrangement



First Floor



#### 5 Bedrooms

4 1/2 Baths

| First floor:<br>Second floor:<br>Total heated area: | 3,344 sq.ft.<br>1,560 sq.ft.<br>4,904 sq.ft. |
|-----------------------------------------------------|----------------------------------------------|
| Unfinished storage:<br>Garage:<br>Porches:          | 175 sq.ft.<br>893 sq.ft.<br>459 sq.ft.       |

This represents Nottingham III only. Other elevations may change the interior room dimensions and size of home. Please see sales representative for details. Square footage calculated from outside exterior walls. Second floor two story space counted as half. All calculations are approximate.

### Second Floor