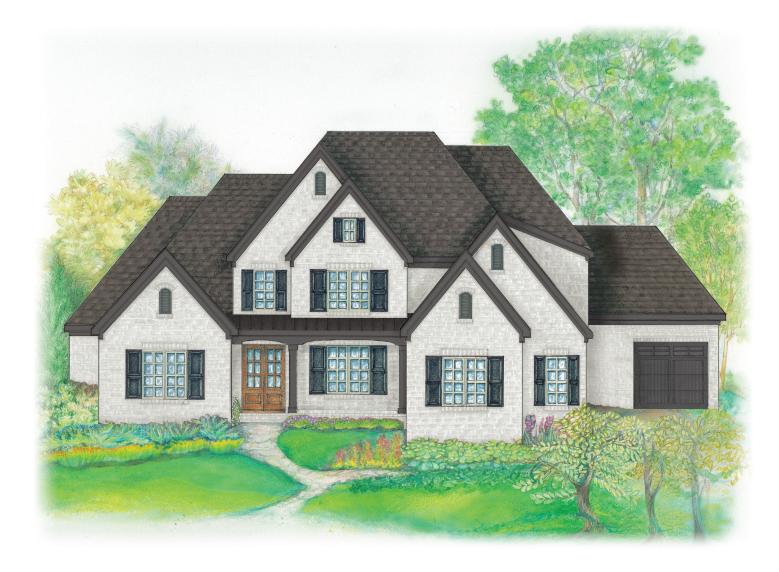

### Nottingham III



Elevation C



Elevation G



Elevation D



Elevation H



Elevation E





# Nottingham III



Elevation A



## Nottingham III

Represents Elevation A

# Optional Bedroom 2 arrangement



First Floor



#### 5 Bedrooms

4 1/2 Baths

| First floor:<br>Second floor:<br>Total heated area: | 3,344 sq.ft.<br>1,560 sq.ft.<br>4,904 sq.ft. |
|-----------------------------------------------------|----------------------------------------------|
| Unfinished storage:<br>Garage:<br>Porches:          | 175 sq.ft.<br>893 sq.ft.<br>459 sq.ft.       |

This represents Nottingham III only. Other elevations may change the interior room dimensions and size of home. Please see sales representative for details. Square footage calculated from outside exterior walls. Second floor two story space counted as half. All calculations are approximate.

### Second Floor