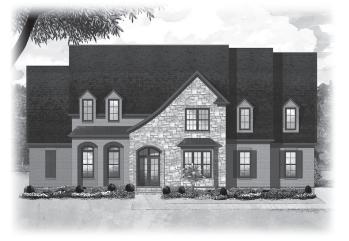

## Stonehaven

Elevation A

## STONEHAVEN

Represents Elevation A

First Floor

5 Bedrooms 5 1/2 Baths

First floor: 2,696 sq.ft.
Second floor: 1,615 sq.ft.
Total heated area: 4,311 sq.ft.

Unfinished storage: 501 sq.ft.
Garage: 737 sq.ft.
Porch: 115 sq.ft.
Total covered: 5,664 sq.ft.