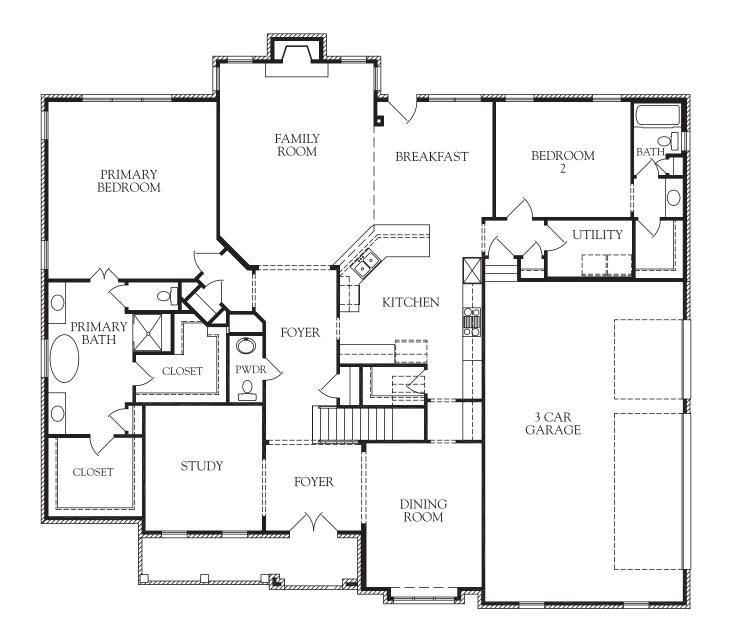

## STONEHAVEN

Represents Elevation A

First Floor

5 Bedrooms 5 1/2 Baths

First floor: 2,696 sq.ft.
Second floor: 1,615 sq.ft.
Total heated area: 4,311 sq.ft.

Unfinished storage: 501 sq.ft.
Garage: 737 sq.ft.
Porch: 115 sq.ft.
Total covered: 5,664 sq.ft.

This represents Elevation A only. Other elevations may change the interior room dimensions and size of home. Please see sales representative for details. Square footage calculated from outside exterior walls. Second floor two story space counted as half. All calculations are approximate.