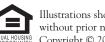

## Stonehaven

Elevation A

## STONEHAVEN

Represents Elevation A

First Floor

5 Bedrooms 5 1/2 Baths

First floor: 2,696 sq.ft.
Second floor: 1,615 sq.ft.
Total heated area: 4,311 sq.ft.

Unfinished storage: 501 sq.ft.
Garage: 737 sq.ft.
Porch: 115 sq.ft.
Total covered: 5,664 sq.ft.

This represents Elevation A only. Other elevations may change the interior room dimensions and size of home. Please see sales representative for details. Square footage calculated from outside exterior walls. Second floor two story space counted as half. All calculations are approximate.