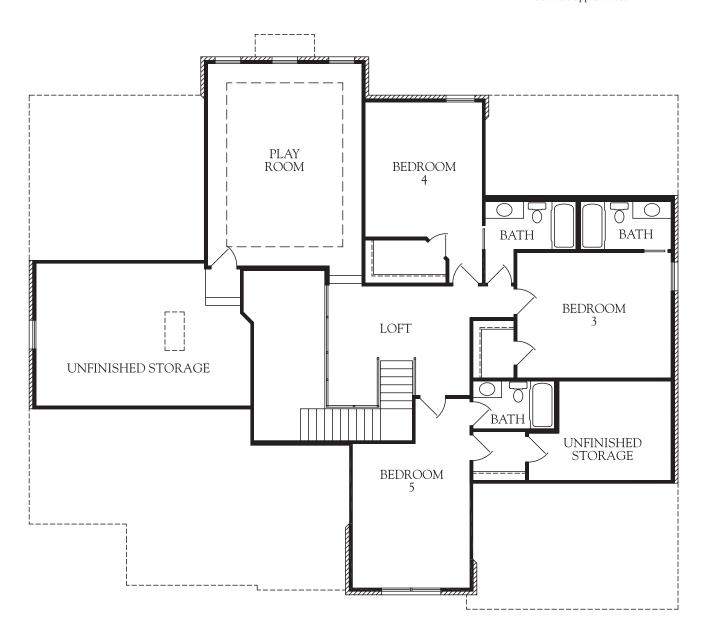

ange or amend plans and specifications without prior notice. Specifications may vary per plan. Information is deemed to be correct but not guaranteed. Copyright © 2011 Turnberry Homes. *Rev. 8*/2020

## Stonehaven



Elevation A



## STONEHAVEN

Represents Elevation A

First Floor



5 Bedrooms 5 1/2 Baths

First floor: 2,696 sq.ft.
Second floor: 1,615 sq.ft.
Total heated area: 4,311 sq.ft.

Unfinished storage: 501 sq.ft.
Garage: 737 sq.ft.
Porch: 115 sq.ft.
Total covered: 5,664 sq.ft.

This represents Elevation A only. Other elevations may change the interior room dimensions and size of home. Please see sales representative for details. Square footage calculated from outside exterior walls. Second floor two story space counted as half. All calculations are approximate.

## Second Floor