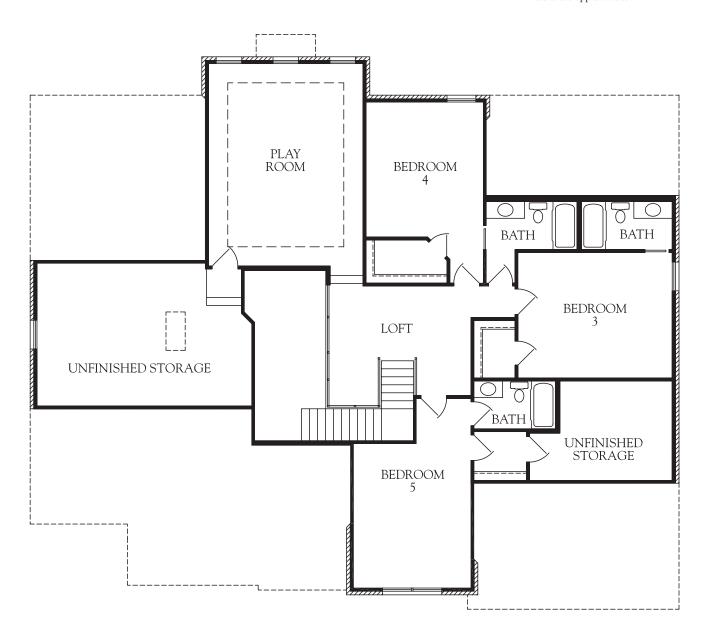

## Second Floor

## Represents Elevation A

First Floor

5 Bedrooms 5 1/2 Baths

| First floor:        | 2,696 sq.ft. |
|---------------------|--------------|
| Second floor:       | 1,615 sq.ft. |
| Total heated area:  | 4,311 sq.ft. |
| Unfinished storage: | 501 sq.ft.   |
| Garage:             | 737 sq.ft.   |
| Porch:              | 115 sq.ft.   |
| Total covered:      | 5,664 sq.ft. |

This represents Elevation A only. Other elevations may change the interior room dimensions and size of home. Please see sales representative for details. Square footage calculated from outside exterior walls. Second floor two story space counted as half. All calculations are approximate.