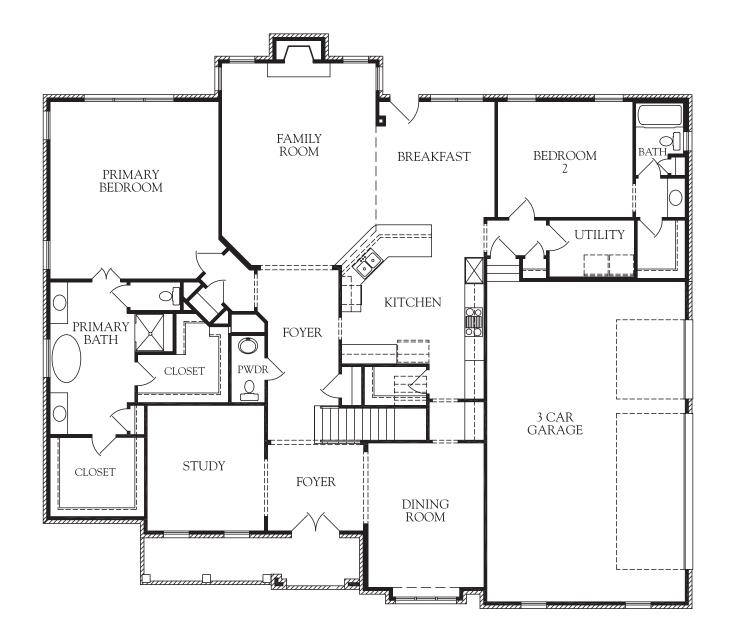

## STONEHAVEN

## Represents Elevation A

First Floor

5 Bedrooms 5 1/2 Baths

| First floor:        | 2,696 sq.ft. |
|---------------------|--------------|
| Second floor:       | 1,615 sq.ft. |
| Total heated area:  | 4,311 sq.ft. |
| Unfinished storage: | 501 sq.ft.   |
| Garage:             | 737 sq.ft.   |
| Porch:              | 115 sq.ft.   |
| Total covered:      | 5,664 sq.ft. |

This represents Elevation A only. Other elevations may change the interior room dimensions and size of home. Please see sales representative for details. Square footage calculated from outside exterior walls. Second floor two story space counted as half. All calculations are approximate.