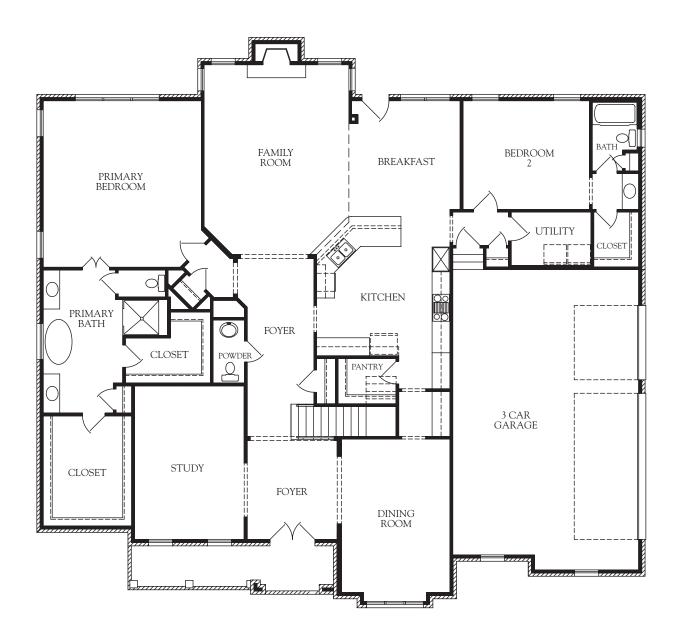

## Stonehaven III

Elevation A

Stonehaven III
Represents Elevation A

5 Bedrooms5 1/2 Baths

First floor: 2,883 sq.ft.
Second floor: 1,670 sq.ft.
Total heated area: 4,553 sq.ft.

Unfinished storage: 501 sq.ft.
Garage: 722 sq.ft.

115 sq.ft.

This represents Stonehaven III only. Other elevations may change the interior room dimensions and size of home. Please see sales representative for details. Square footage calculated from outside exterior walls. Second floor two story space counted as half. All calculations are approximate.

## First Floor

Porches: