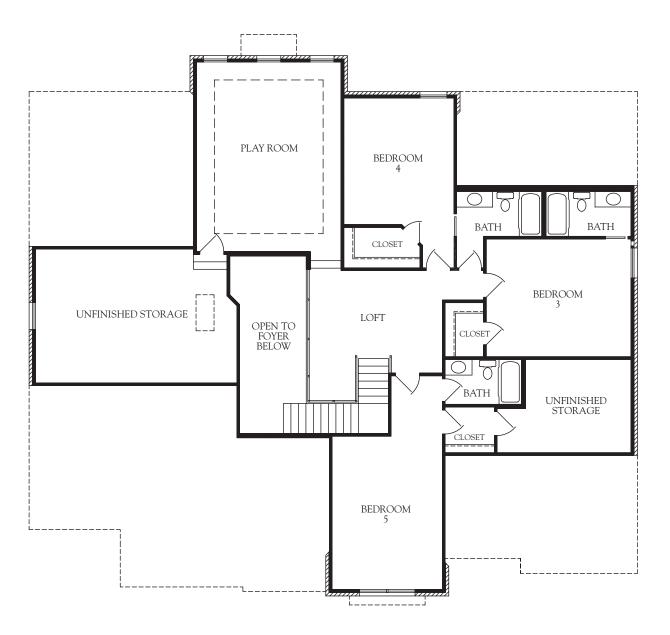

## Stonehaven III

Elevation A

Stonehaven III
Represents Elevation A

5 Bedrooms5 1/2 Baths

First floor: 2,883 sq.ft.
Second floor: 1,670 sq.ft.
Total heated area: 4,553 sq.ft.

Unfinished storage: 501 sq.ft.
Garage: 722 sq.ft.

115 sq.ft.

This represents Stonehaven III only. Other elevations may change the interior room dimensions and size of home. Please see sales representative for details. Square footage calculated from outside exterior walls. Second floor two story space counted as half. All calculations are approximate.

## Second Floor