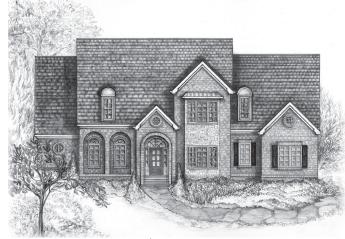

## Stonehaven III

Elevation A

Stonehaven III
Represents Elevation A

5 Bedrooms5 1/2 Baths

First floor: 2,883 sq.ft.
Second floor: 1,670 sq.ft.
Total heated area: 4,553 sq.ft.

Unfinished storage: 501 sq.ft.
Garage: 722 sq.ft.