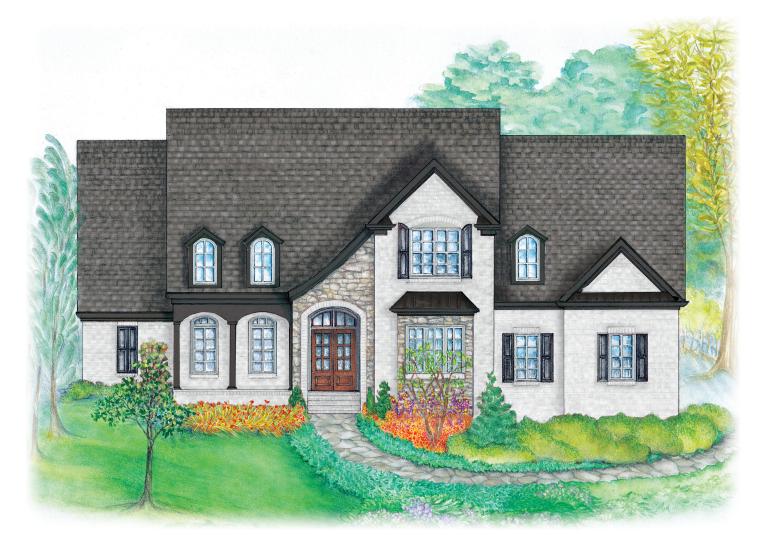

## STONEHAVEN III

Elevation D

Elevation H

Elevation E

Elevation I

Elevation G

Elevation J

## Stonehaven III

Elevation A

Stonehaven III
Represents Elevation A

5 Bedrooms5 1/2 Baths

First floor: 2,883 sq.ft.
Second floor: 1,670 sq.ft.
Total heated area: 4,553 sq.ft.

Unfinished storage: 501 sq.ft.
Garage: 722 sq.ft.