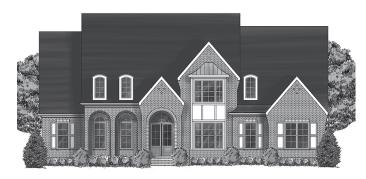

## STONEHAVEN III

Elevation D

Elevation H

Elevation E

Elevation I

Elevation G

Elevation J

## Stonehaven III

Elevation A

Stonehaven III
Represents Elevation A

5 Bedrooms5 1/2 Baths

First floor: 2,883 sq.ft.
Second floor: 1,670 sq.ft.
Total heated area: 4,553 sq.ft.

Unfinished storage: 501 sq.ft.
Garage: 722 sq.ft.