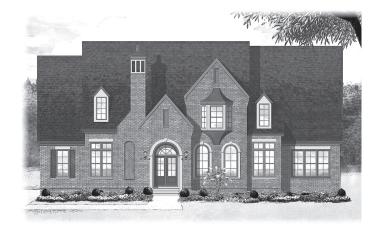

## STONEHAVEN III

Elevation D

Elevation H

Elevation E

Elevation I

Elevation G

Elevation J

## Stonehaven III

Elevation A

Stonehaven III
Represents Elevation A

5 Bedrooms5 1/2 Baths

First floor: 2,883 sq.ft.
Second floor: 1,670 sq.ft.
Total heated area: 4,553 sq.ft.

Unfinished storage: 501 sq.ft.
Garage: 722 sq.ft.