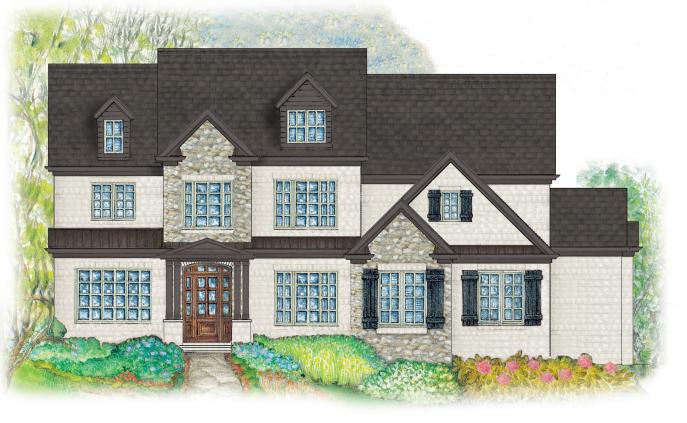

## Sunderland

Represents Elevation A

5 Bedrooms 5 1/2 Baths 
 First floor:
 2,943 sq.ft.

 Second floor:
 2,109 sq.ft.

 Total heated area w/3-car garage:
 5,052 sq.ft.

This represents Elevation A only. Other elevations may change the interior room dimensions and size of home. Please see sales representative for details. Square footage calculated from outside exterior walls. Second floor two story space counted as half. All calculations are approximate.