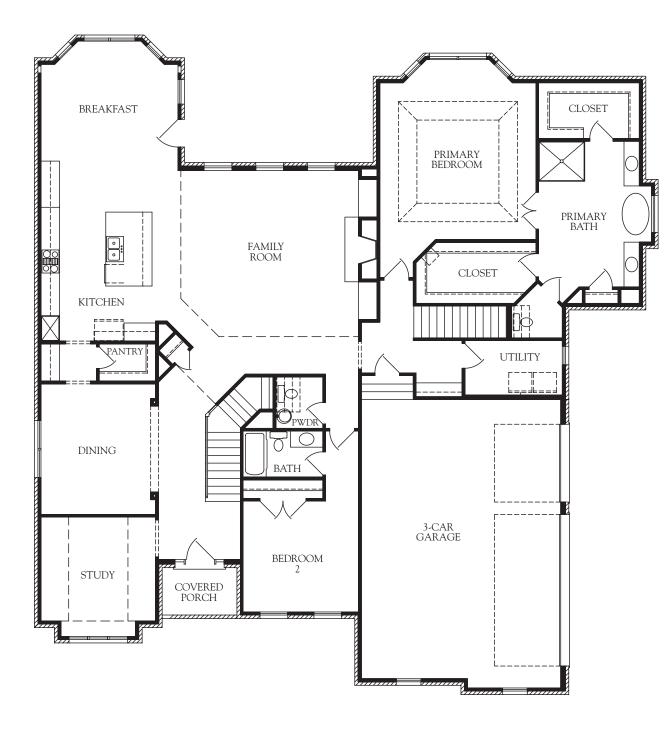

## Sunderland

Represents Elevation A

5 Bedrooms 5 1/2 Baths 
 First floor:
 2,943 sq.ft.

 Second floor:
 2,109 sq.ft.

 Total heated area w/3-car garage:
 5,052 sq.ft.

This represents Elevation A only. Other elevations may change the interior room dimensions and size of home. Please see sales representative for details. Square footage calculated from outside exterior walls. Second floor two story space counted as half. All calculations are approximate.