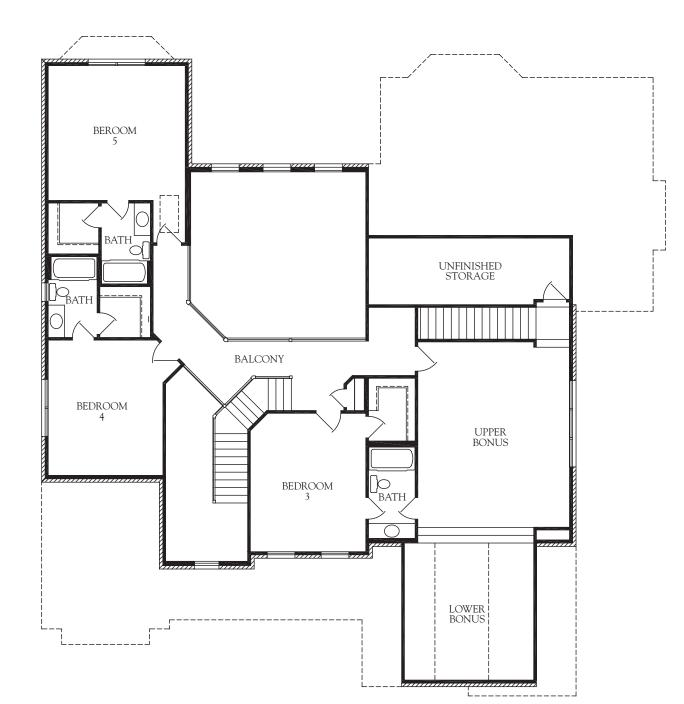

## Sunderland

Represents Elevation A

5 Bedrooms 5 1/2 Baths 
 First floor:
 2,943 sq.ft.

 Second floor:
 2,109 sq.ft.

 Total heated area w/3-car garage:
 5,052 sq.ft.

This represents Elevation A only. Other elevations may change the interior room dimensions and size of home. Please see sales representative for details. Square footage calculated from outside exterior walls. Second floor two story space counted as half. All calculations are approximate.