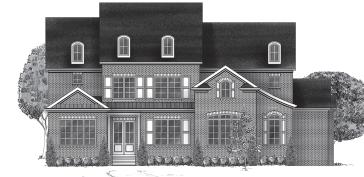

## Sunderland

Represents Elevation A

5 Bedrooms 5 1/2 Baths 
 First floor:
 2,943 sq.ft.

 Second floor:
 2,109 sq.ft.

 Total heated area w/3-car garage:
 5,052 sq.ft.

This represents Elevation A only. Other elevations may change the interior room dimensions and size of home. Please see sales representative for details. Square footage calculated from outside exterior walls. Second floor two story space counted as half. All calculations are approximate.