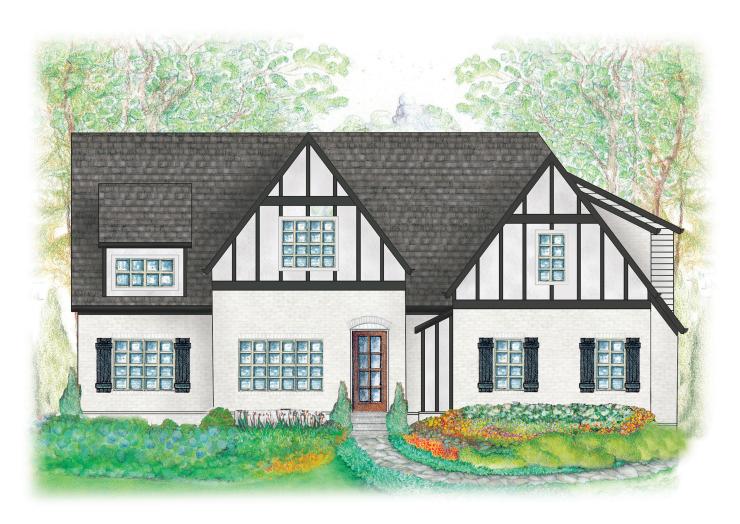

## CHESHIRE

Elevation A

This represents Elevation A only. Other elevations may change the interior room dimensions and size of home. Please see sales representative for details. Square footage calculated from outside exterior walls. Second floor two story space counted as half.