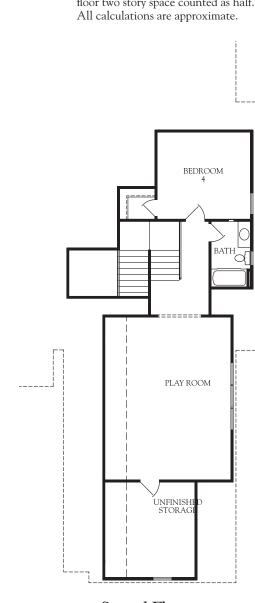

| First floor:       | 2,997 sq.ft. |
|--------------------|--------------|
| Second floor:      | 816 sq.ft.   |
| Total heated area: | 3,813 sq.ft. |
| Unfinished:        | 178 sq.ft.   |
| Garage:            | 773 sq.ft.   |
| Porches:           | 336 sq.ft.   |

This represents Elevation A only. Other elevations may change the interior room dimensions and size of home. Please see sales representative for details. Square footage calculated from outside exterior walls. Second floor two story space counted as half.

Second Floor

First Floor