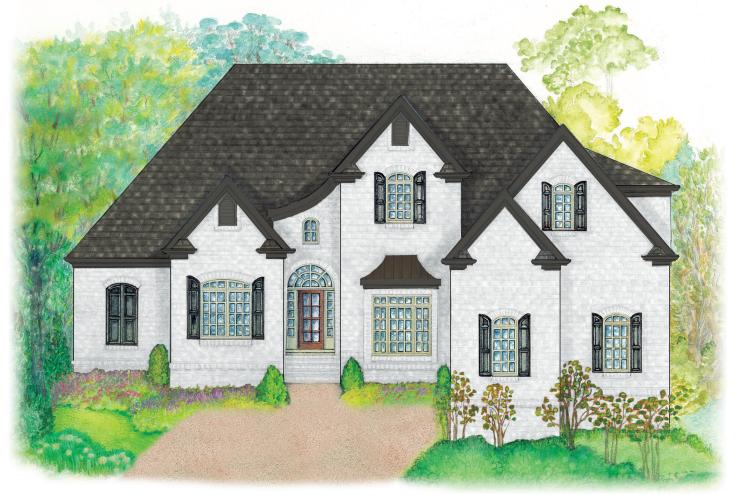

## St. Andrews courtyard

Elevation F

Elevation A

## 4 Bedrooms 3 1/2 Baths

| First floor:       | 2,793 sq.ft.       |
|--------------------|--------------------|
| Second floor:      | <u>954 sq.ft</u> . |
| Total heated area: | 3,747 sq.ft.       |
| Garage:            | 1,097 sq.ft.       |
| Porches:           | 261 sq.ft.         |
|                    |                    |

This represents Elevation A only. Other elevations may change the interior room dimensions and size of home. Please see sales representative for details. Square footage calculated from outside exterior walls. Second floor two story space counted as half. All calculations are approximate.