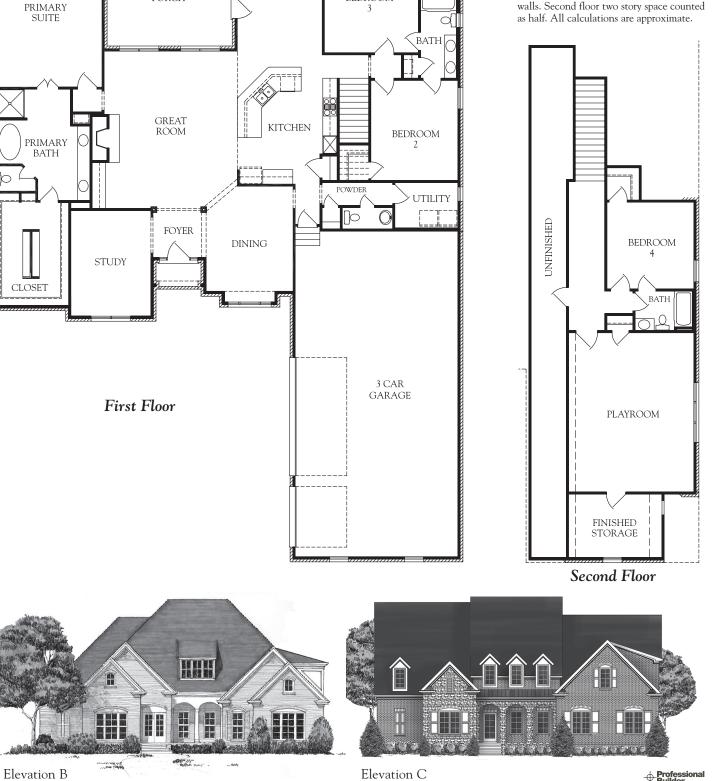

## St. Andrews courtyard

\_\_\_\_\_

PORCH

BREAKFAST

## 4 Bedrooms 3 1/2 Baths

| First floor:       | 2,793 sq.ft.       |
|--------------------|--------------------|
| Second floor:      | <u>954 sq.ft</u> . |
| Total heated area: | 3,747 sq.ft.       |
| Garage:            | 1,097 sq.ft.       |
| Porches:           | 261 sq.ft.         |
|                    |                    |

This represents Elevation A only. Other elevations may change the interior room dimensions and size of home. Please see sales representative for details. Square footage calculated from outside exterior walls. Second floor two story space counted as half. All calculations are approximate.