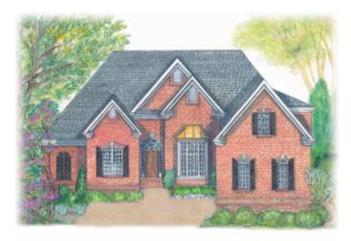

# ST. ANDREWS COURTYARD



Elevation F





## ST. ANDREWS COURTYARD

#### 4 Bedrooms 3 1/2 Baths

#### 2-CAR GARAGE OPTION

First floor: 2,790 sq.ft.
Second floor: 912 sq.ft.
Total heated area: 3,702 sq.ft.

#### 3-CAR GARAGE OPTION

First floor: 2,790 sq.ft.
Second floor: 976 sq.ft.
Total heated area: 3,766 sq.ft.

This represents Elevation A only. Other elevations may change the interior room dimensions and size of home. Please see sales representative for details. Square footage calculated from outside exterior walls. Second floor two story space counted as half. All calculations are approximate.



### 3- CAR GARAGE OPTION



Elevation C