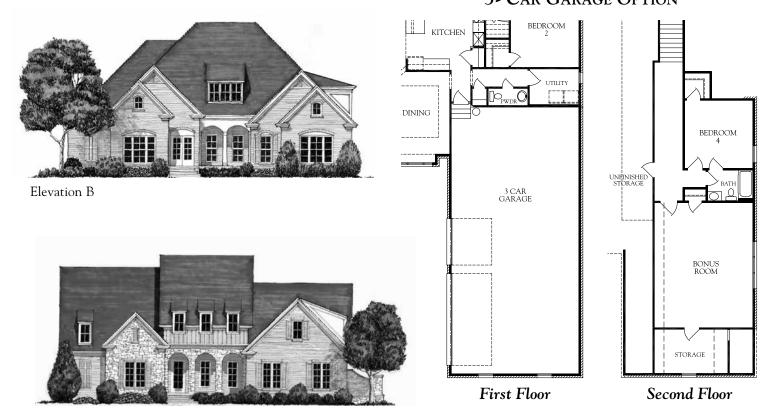

# ST. ANDREWS COURTYARD



Elevation F





## ST. ANDREWS COURTYARD

#### 4 Bedrooms 3 1/2 Baths

#### 2-CAR GARAGE OPTION

First floor: 2,790 sq.ft.
Second floor: 912 sq.ft.
Total heated area: 3,702 sq.ft.

#### 3-CAR GARAGE OPTION

First floor: 2,790 sq.ft.
Second floor: 976 sq.ft.
Total heated area: 3,766 sq.ft.

This represents Elevation A only. Other elevations may change the interior room dimensions and size of home. Please see sales representative for details. Square footage calculated from outside exterior walls. Second floor two story space counted as half. All calculations are approximate.



### 3- CAR GARAGE OPTION



Elevation C