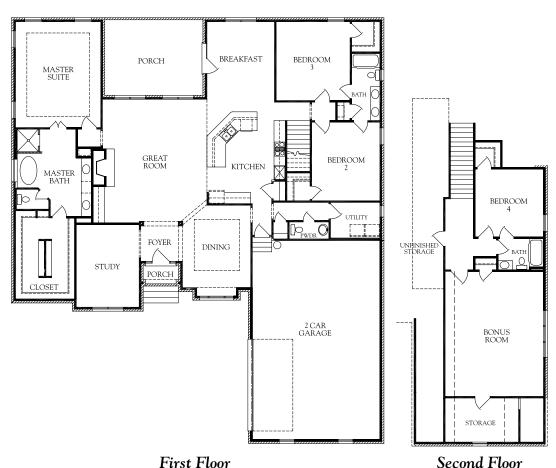

#### 4 Bedrooms 3 1/2 Baths

#### 2-CAR GARAGE OPTION

First floor: 2,790 sq.ft.
Second floor: 912 sq.ft.
Total heated area: 3,702 sq.ft.

#### 3-CAR GARAGE OPTION

First floor: 2,790 sq.ft.
Second floor: 976 sq.ft.
Total heated area: 3,766 sq.ft.

This represents Elevation A only. Other elevations may change the interior room dimensions and size of home. Please see sales representative for details. Square footage calculated from outside exterior walls. Second floor two story space counted as half. All calculations are approximate.