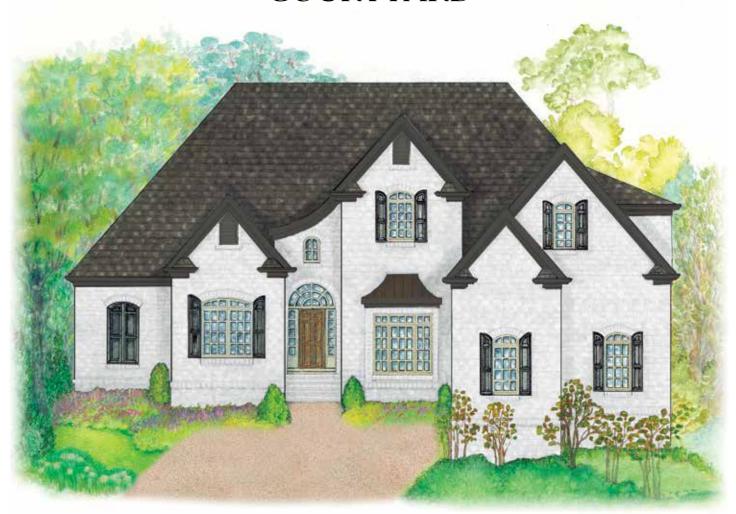

# ST. ANDREWS COURTYARD



Elevation F





## ST. ANDREWS COURTYARD

#### 4 Bedrooms 3 1/2 Baths

#### 2-CAR GARAGE OPTION

First floor: 2,790 sq.ft.
Second floor: 912 sq.ft.
Total heated area: 3,702 sq.ft.

#### 3-CAR GARAGE OPTION

First floor: 2,790 sq.ft.
Second floor: 976 sq.ft.
Total heated area: 3,766 sq.ft.

This represents Elevation A only. Other elevations may change the interior room dimensions and size of home. Please see sales representative for details. Square footage calculated from outside exterior walls. Second floor two story space counted as half. All calculations are approximate.



### 3- CAR GARAGE OPTION



Elevation C