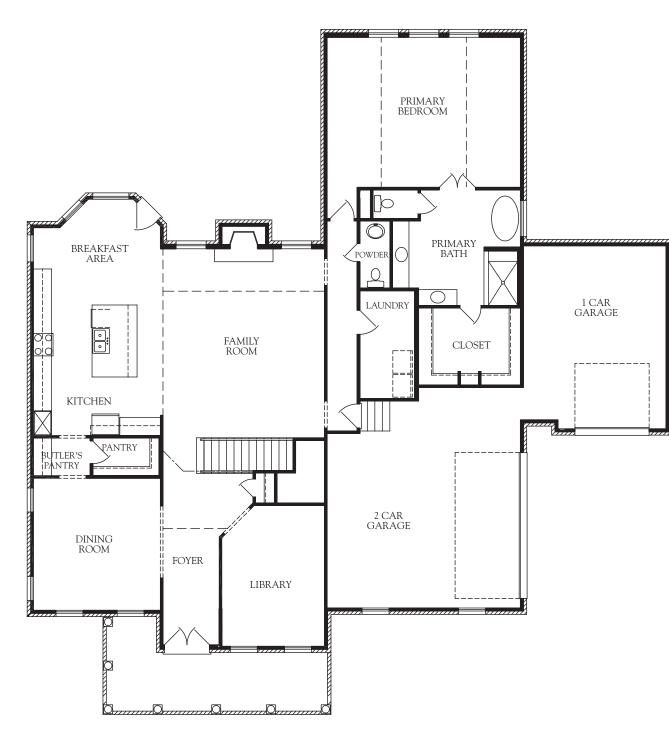

## St. James III

4 Bedrooms 4 1/2 Baths

| First floor:<br>Second floor:<br>Total heated area: | 2,466 sq.ft.<br>1,891 sq.ft.<br><u>4,357 sq.ft.</u> |
|-----------------------------------------------------|-----------------------------------------------------|
| Unfinished storage:<br>Garage:<br>Covered Porch:    | 226 sq.ft.<br>885 sq.ft.<br>198 sq.ft.              |

This represents St. James III only. Other elevations may change the interior room dimensions and size of home. Please see sales representative for details. Square footage calculated from outside exterior walls. Second floor two story space counted as half. All calculations are approximate.

## Second Floor